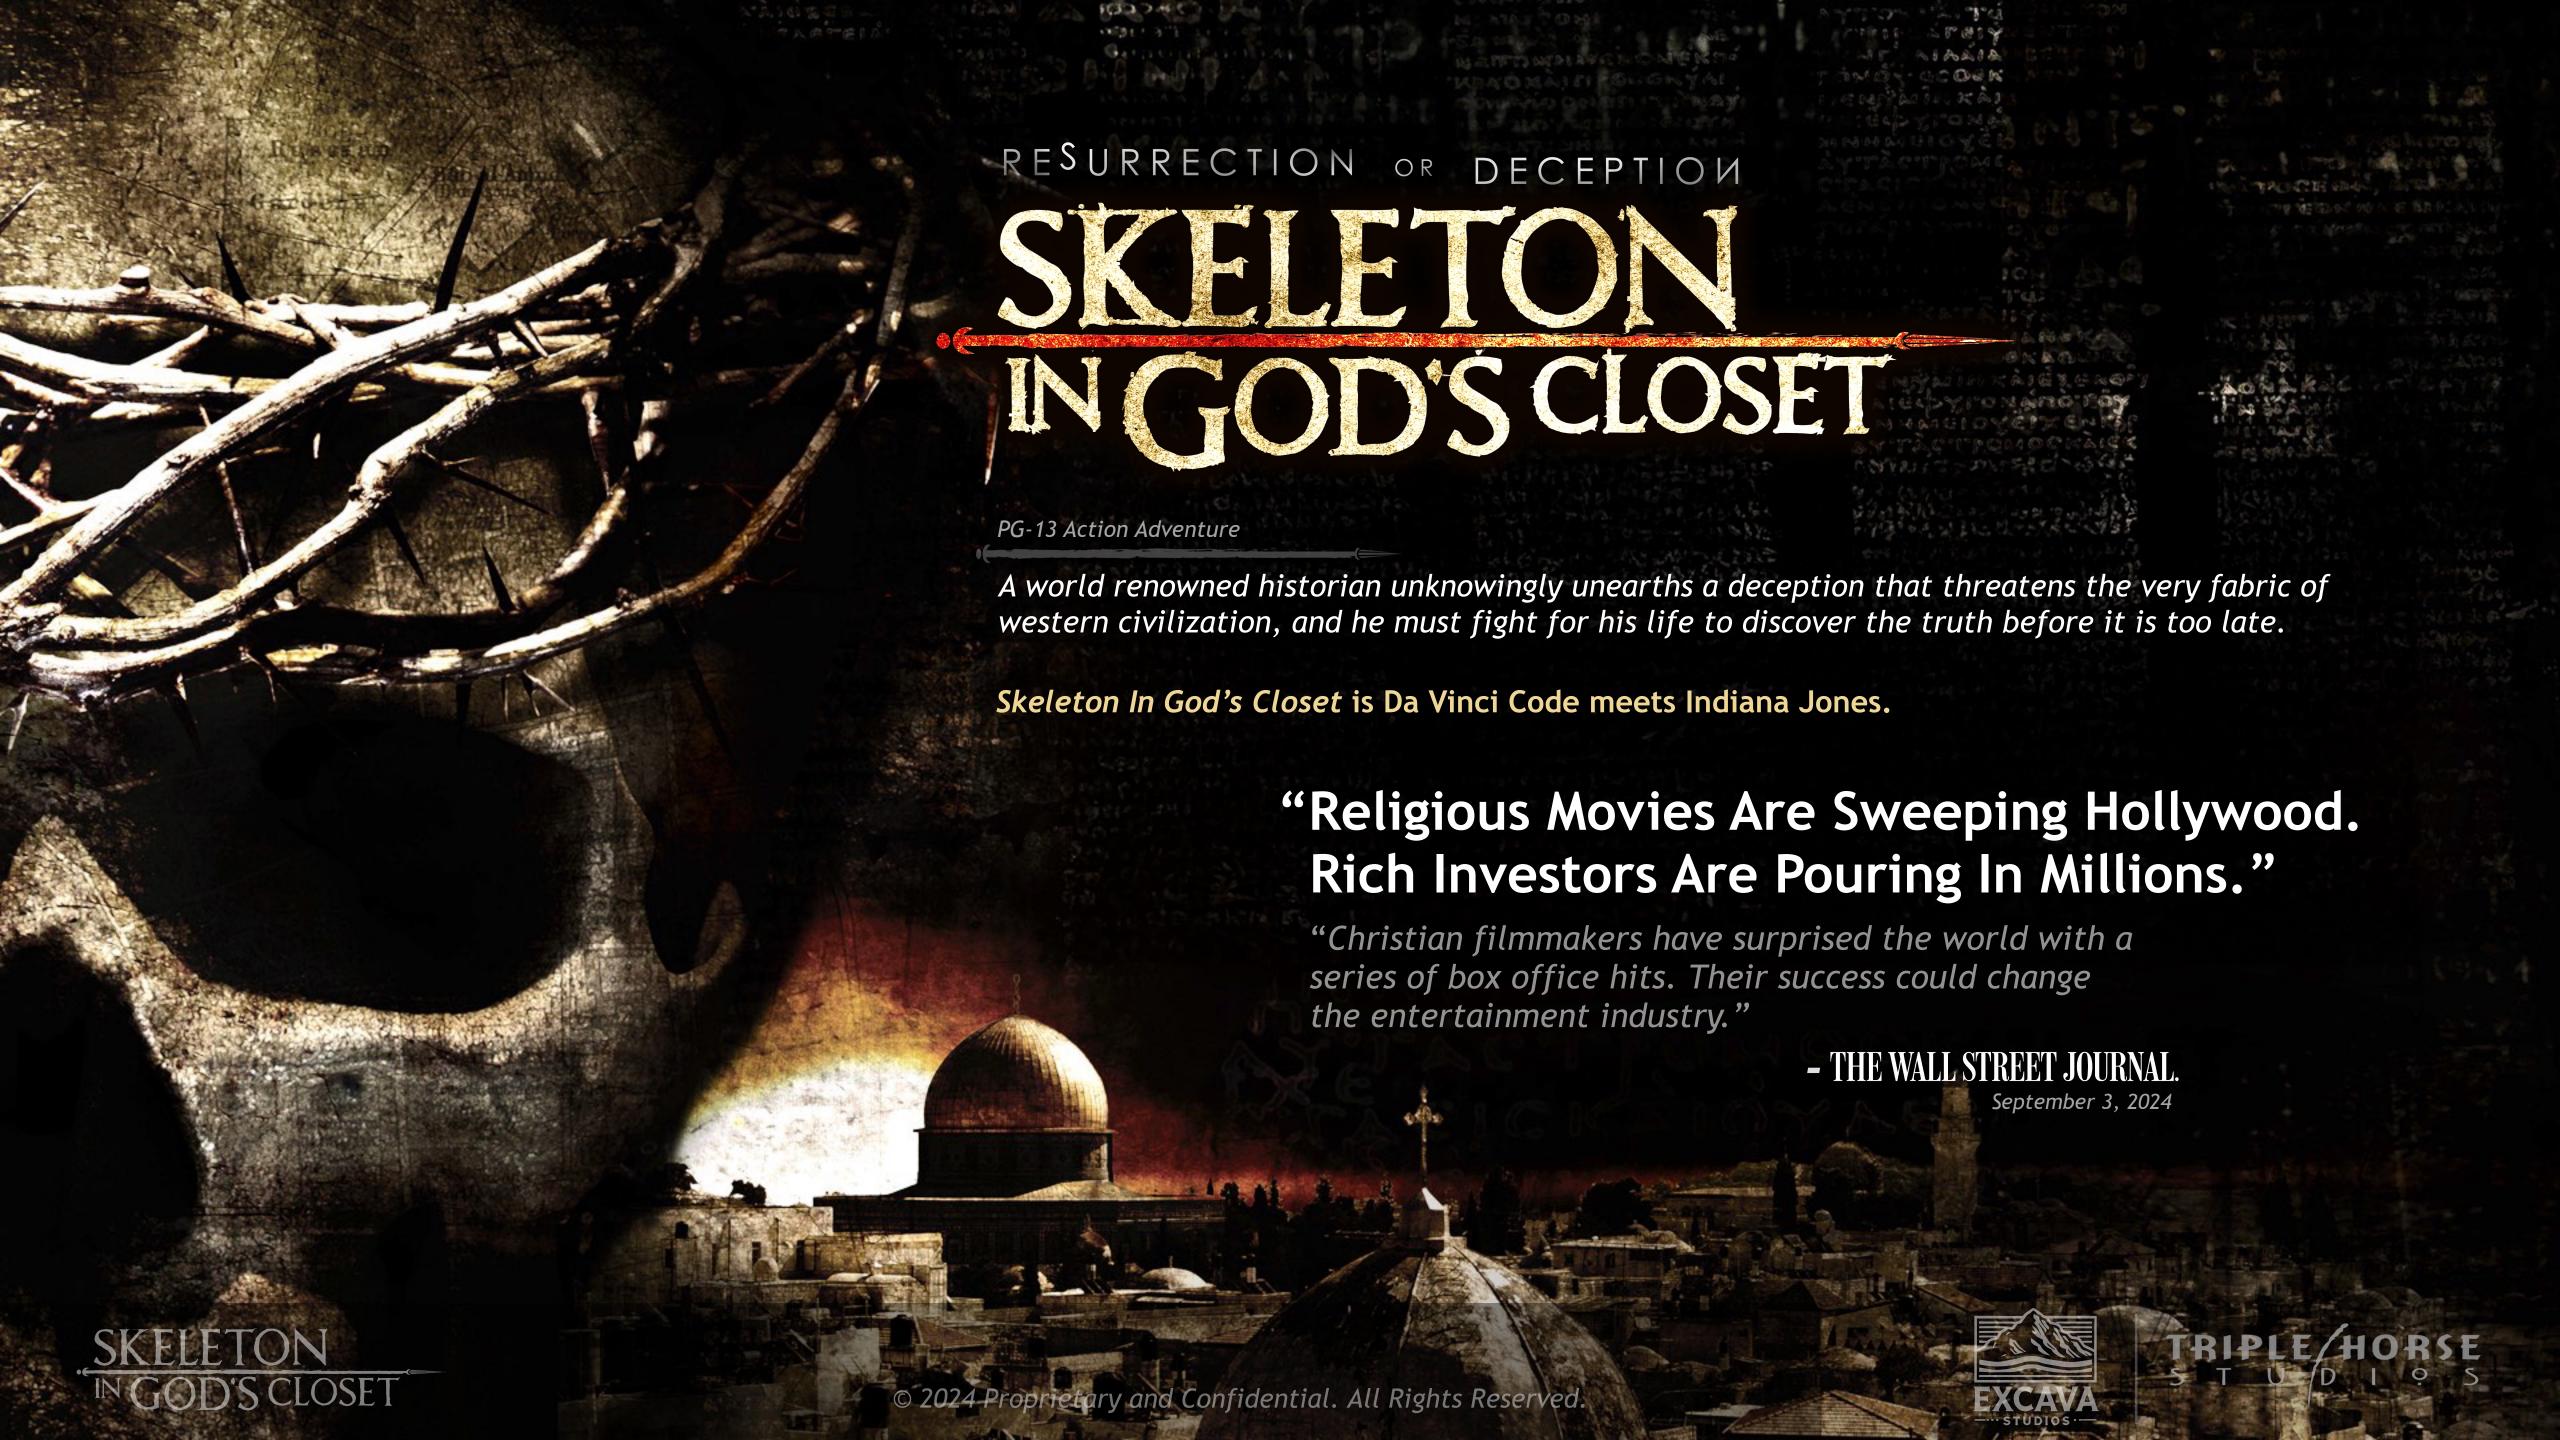

## Skeleton In God's Closet Is a 4-Quadrant Film

A 4-quadrant film is a movie that appeals to all major audience groups: - men and women, both under and over 25 years old.